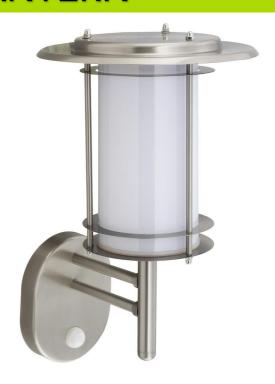

# **DESCRIPTION**

A modern take on the lantern design, the stainless steel combined with frosted diffuser create a unique look. A sturdy backing plate supports the strong construction of this outdoor wall light. Available with built in PIR for added security to your home.

### **FEATURES**

- Suitable for outdoor use
- o Anti-rust coating, ideal for coastal areas
- Compatible with 'smart' ES lamps
- Available in PIR version
- o IP44 rated
- Fixed head
- Contemporary, modern design
- o PIR with manual override