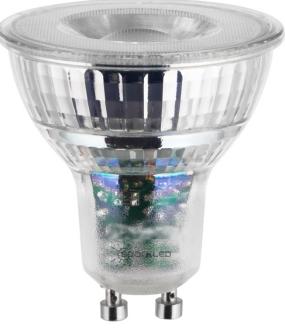

# GU10 GLASS LED LAMP

### DESCRIPTION

Our glass GU10 lamp looks stunning. Ideal for our range of decorative light fittings where the GU10 lamp is exposed. Save money compared to traditional lamps thanks to the cost saving of LED. Strong construction including aluminum pins and a highquality diffuser to maximize light

#### **FEATURES**

- $\circ$  Same light as a traditional 40W GU10 lamp
- o Instant light, no flickering
- o 25,000-hour lifespan
- Stunning glass body
- A+ Energy rating
- Ideal for exposed light fittings where body of a GU10 lamp is visible