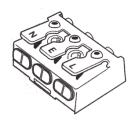

### EM32016BW

PERMANENT LIVE - RED/BROWN - PL SWITCH LIVE - RED/BROWN - SL NEUTRAL - BLACK/BLUE - N EARTH - GREEN&YELLOW - E