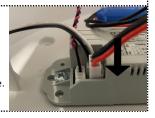

Holding the base, rotate the cover to remove

Thread cables through gasket and clamp into place. After cables have been connected, reverse the previous steps.

Pull the lever that keeps the LED tray in place