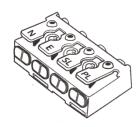

32016BW

LIVE - RED/BROWN - L NEUTRAL - BLACK/BLUE - N EARTH - GREEN&YELLOW - E

Select appropriate fixing holes and using suitable fixings.

### EM32016BW

PERMANENT LIVE - RED/BROWN - PL SWITCH LIVE - RED/BROWN - SL NEUTRAL - BLACK/BLUE - N EARTH - GREEN&YELLOW - E