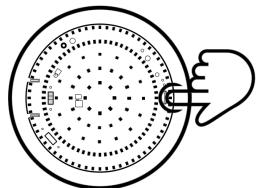

32016BW

LIVE - RED/BROWN - L NEUTRAL - BLACK/BLUE - N EARTH - GREEN&YELLOW - E

Select appropriate fixing holes and using suitable fixings.