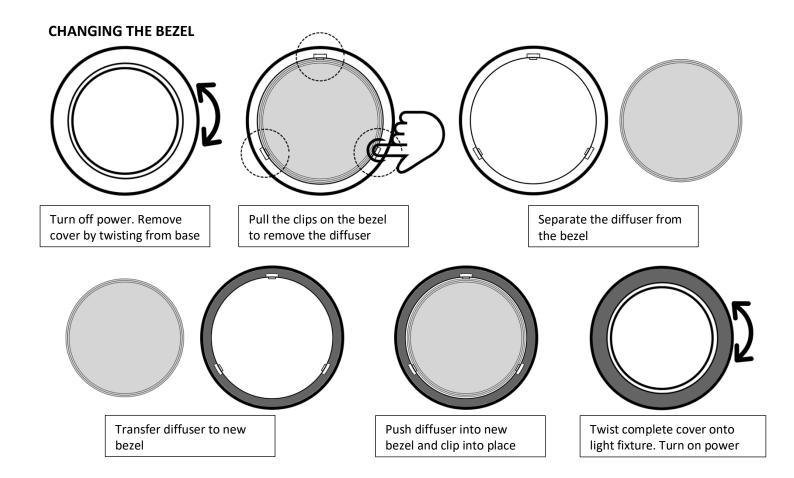

Holding the base, rotate the cover to remove

Thread cables through gasket and clamp into place. After cables have been connected, reverse the previous steps.

Pull the lever that keeps the LED tray in place