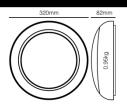

Work safely in accordance with relevant guidelines and procedures.

PLEASE LEAVE A COPY FOR END USER/MAINTENANCE ENGINEER FOR FUTURE REFERENCE

50/60Hz

| Wattage              | 16 Watts                          |  |
|----------------------|-----------------------------------|--|
| CCT – Lumen Output   | WW Warm White 3000K – 1600lm      |  |
|                      | CW Cool White 4000K – 1700lm      |  |
|                      | DW Daylight White 6500K -1600lm   |  |
|                      | EMERGENCY OUTPUT - 80lm Optional) |  |
| Materials            | Polycarbonate body and diffuser   |  |
| Beam Angle           | 115°                              |  |
| CRI                  | >80                               |  |
| LED Lifespan         | 30000 hours                       |  |
| Operating Temp       | 0°C to 40°C                       |  |
| Energy Rating Class  | <e></e>                           |  |
| Changeable Bezel     | Yes                               |  |
| Maintained Emergency | 3hr/180mins (Optional)            |  |