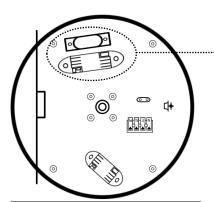

Holding the base, rotate the cover to remove

Thread cables through gasket and clamp into place. After cables have been connected, reverse the previous steps.

Pull the lever that keeps the LED tray in place

#### **EMERGENCY BATTERY BACK UP VERSION** THE BATTERY IS SHIPPED DISCONNECTED

The lead from the battery needs to be plugged into the three pins on the Emergency Converter (next to the battery) before use. Push until plug 'clicks' into place. Please test accordingly.