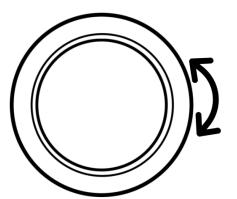

Holding the base, rotate the cover to remove

Thread cables through gasket and clamp into place. After cables have been connected, reverse the previous steps.

Pull the lever that keeps the LED tray in place