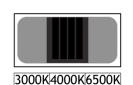

#### CHANGING THE LED COLOUR TEMPERATURE

On the LED tray, there is a small, black switch. Switch between 3 settings:

3000K - WARM WHITE - 1600 lumens

4000K - COOL WHITE - 1700 lumens

6500K - DAYLIGHT WHITE - 1600 lumens

**SWITCH ONLY WHEN POWER IS OFF** 