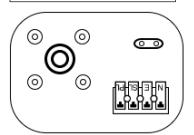

32016BW

LIVE - RED/BROWN - L NEUTRAL - BLACK/BLUE - N EARTH - GREEN&YELLOW - E

Select appropriate fixing holes and using suitable fixings.