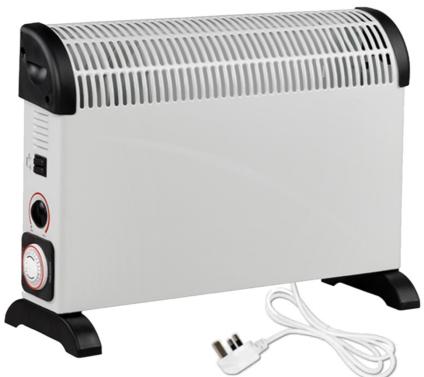

# **DESCRIPTION**

Keep warm with the 2000w freestanding convector heater. Easy to use, it features 3 instant heat settings and an adjustable room thermostat with automatic temperature control. The timer version allows you to precisely select when the heater turns on and off throughout a 24-hour cycle.

# **FEATURES**

- 3 heat settings 750w/1250w/2000w
- Freestanding or wall mountable
- o Modern, simple design
- Lot 20 Compliant
- Built in overheat safety feature

### **VARIATIONS**

2000w w/ Timer

White COL2KHTC