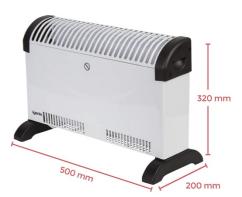

### **SPECIFICATION**

| Total Wattage    | 2000w                           |
|------------------|---------------------------------|
| Dimensions       | W500 D200 H320mm                |
| Weight           | 2kg                             |
| Frequency        | 50/60Hz                         |
| Voltage          | 230v                            |
| IP Rating        | IP44                            |
| Electrical Class | Class I                         |
| Materials        | Metal body / Polycarbonate Feet |