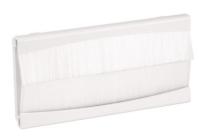

#### **FEATURES**

- High quality Nylon brushes
- Available in Black & White to match cables
- o Available, in 1, 2 and 4 gang sizes
- o Clip in to existing euro module plates

### **VARIATIONS**

| Size   | Black    | White    |
|--------|----------|----------|
| 1 Gang | SAV-B1GB | SAV-W1GB |
| 2 Gang | SAV-B2GB | SAV-W2GB |
| 4 Gang | SAV-B4GB | SAV-W4GB |