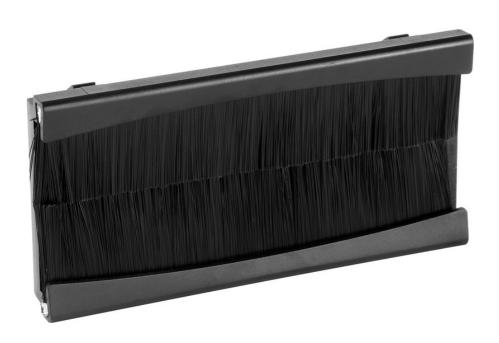

## **DESCRIPTION**

Euro module brush modules allow recessed audio and visual cables to pass through a module plate neatly, whilst also offering protection to the cables. With a universal design, these brush modules simply clip into an existing euro module plate.

#### **FEATURES**

- High quality Nylon brushes
- Available in Black & White to match cables
- o Available, in 1, 2 and 4 gang sizes
- o Clip in to existing euro module plates

#### **SPECIFICATION**

Size 1 Gang: L25xW50xD9mm
2 Gang: 50x50x9mm
4 Gang: 100x50x9mm

Type Euro Module

less Ye

Dolyopeba

Polycarbonate frame with Nylon brush