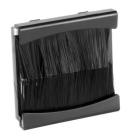

#### **FEATURES**

- High quality Nylon brushes
- Available in Black & White to match cables
- o Available, in 1, 2 and 4 gang sizes
- o Clip in to existing euro module plates

### **VARIATIONS**

| Size   | Black    | White    |
|--------|----------|----------|
| 1 Gang | SAV-B1GB | SAV-W1GB |
| 2 Gang | SAV-B2GB | SAV-W2GB |
| 4 Gang | SAV-B4GB | SAV-W4GB |