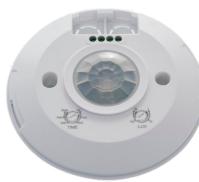

### **DESCRIPTION**

Suitable for communal areas and locations where automatic switching of lights is required. Can support LED, Halogen and fluorescent light fittings. The slim finish keeps a low-profile on a ceiling, with a twist and lock cover to reveal easy to change settings for PIR.

#### **FEATURES**

- Adjustable settings for time delay & lux sensitivity Time: 10 seconds - 15 minutes Lux: <2-2000 lux
- Polycarbonate body
- Slim design
- Manual Override function available
- Easy cable entry for multiple cables.
- 360° detection angle
- Twist and lock cover to reveal settings