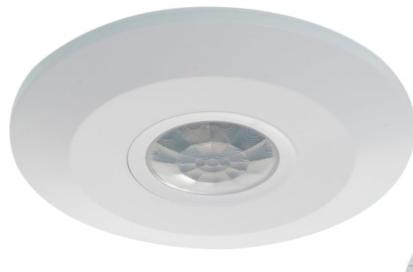

### **DESCRIPTION**

Suitable for communal areas and locations where automatic switching of lights is required. Can support LED, Halogen and fluorescent light fittings. The slim finish keeps a low-profile on a ceiling, with a twist and lock cover to reveal easy to change settings for PIR.

#### **FEATURES**

- Adjustable settings for time delay & lux sensitivity Time: 10 seconds - 15 minutes Lux: <2-2000 lux
- Polycarbonate body
- Slim design
- Manual Override function available
- Easy cable entry for multiple cables.
- 360° detection angle
- Twist and lock cover to reveal settings